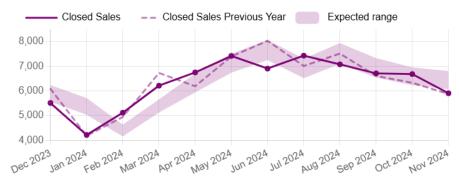

**Closed Sales** 

Monthly total of closed sales

November 2024

5,906

+1% Year-over-year